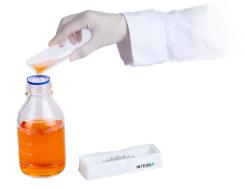

#### **Disposable Inserts**

Each reusable reservoir base securely holds disposable clear reservoir inserts during use. Reservoir inserts neatly nest inside one another, significantly reducing storage requirements. Plastic waste is also reduced by only replacing the insert and not an entire reservoir.

#### **Pour Back Spouts**

A convenient pour back spout is molded into each reagent reservoir, allowing precise control of liquid flow for neat and easy return of excess fluid to a source container if your protocol permits.