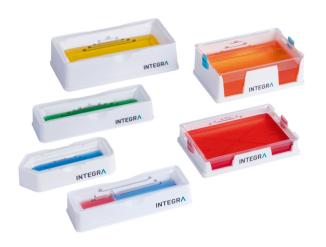

### Clear Advantage<sup>™</sup> Reagent Reservoirs

INTEGRA offers 10, 25 and 100 ml multichannel reservoirs, 25 ml divided reservoirs and 150/300 ml automation friendly reagent reservoirs in both polystyrene and polypropylene\* for improved chemical compatibility. All Clear Advantage reservoirs share many of the same features – such as pour back spouts and minimal dead volumes – and are designed to nest inside each other. This makes it possible to fit twice as many reservoirs in half the space compared to other products on the market, reducing storage space requirements and shipping costs. Unlike traditional reservoirs that have hard to see graduations molded directly into the plastic, Clear Advantage reservoirs fit into a reusable base with bold, crisp and clearly visible graduation markings. This unique design leads to more accurate reagent measurements, no over pouring, and less waste.

#### **Disposable Inserts**

Each reusable reservoir base securely holds disposable clear reservoir inserts during use. Reservoir inserts neatly nest inside one another, significantly reducing storage requirements. Plastic waste is also reduced by only replacing the insert and not an entire reservoir.

#### **Divided Reagent Reservoirs**

Our 25 ml divided reservoirs offer the lowest dead volumes for multichannel pipetting, with 5 and 10 ml compartments to allow you to work with smaller reagent volumes.