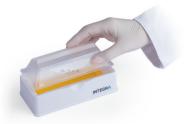

#### Reusable Reservoir Base

A sturdy, reusable base is included with every case of bulk or individually sealed reservoirs. The multichannel reservoir base is designed for standalone use, or with the VIAFLO ASSIST and ASSIST PLUS. The automation friendly reservoir base is for use with the VIAFLO 96 and VIAFLO 384, or any platform that uses a standardized labware footprint.

#### **Disposable Inserts**

Each reusable reservoir base securely holds disposable clear reservoir inserts during use. Reservoir inserts neatly nest inside one another, significantly reducing storage requirements. Plastic waste is also reduced by only replacing the insert and not an entire reservoir.