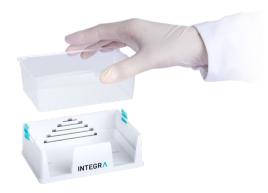

#### Reusable Reservoir Base

A sturdy, reusable base is included with every case of bulk or individually sealed reservoirs. The multichannel reservoir base is designed for standalone use, or with the VIAFLO ASSIST and ASSIST PLUS. The automation friendly reservoir base is for use with the VIAFLO 96 and VIAFLO 384, or any platform that uses a standardized labware footprint.

#### **Disposable Inserts**

Each reusable reservoir base securely holds disposable clear reservoir inserts during use. Reservoir inserts neatly nest inside one another, significantly reducing storage requirements. Plastic waste is also reduced by only replacing the insert and not an entire reservoir.

#### **Printed Graduations**

Integrated volume graduations result in more accurate measurements and less reagent waste. The unique design refracts light so that graduations below the fluid surface become invisible, making it easy to quickly and precisely fill to the desired reagent volume.