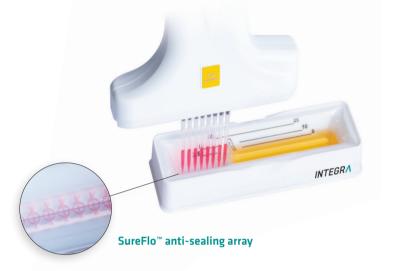

Our unique SureFlo<sup>™</sup> array – in combination with an inert, hydrophilic surface treatment – prevents liquid pooling and spreads reagents evenly across the base of the reservoir, allowing tips to sit on the bottom without aspirating air. This further reduces dead volumes, saving you money on reagents and retaining more precious samples!

#### SureFlo Anti-Sealing Array

These flat-bottom reservoirs feature an anti-sealing pattern that prevents pipette tip seal-off, eliminating liquid 'popping' into the tips, filters and the pipetting head itself. This allows the pipette tips to rest directly on the bottom of the reservoir, ensuring maximum reagent recovery.