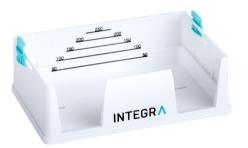

#### Reusable Reservoir Base

A sturdy, reusable base is included with every case of bulk or individually sealed reservoirs. The multichannel reservoir base is designed for standalone use, or with the VIAFLO ASSIST and ASSIST PLUS. The automation friendly reservoir base is for use with the VIAFLO 96 and VIAFLO 384, or any platform that uses a standardized labware footprint.

#### **Printed Graduations**

Integrated volume graduations result in more accurate measurements and less reagent waste. The unique design refracts light so that graduations below the fluid surface become invisible, making it easy to quickly and precisely fill to the desired reagent volume.

#### **Deep Trough Design**

Multichannel reagent reservoirs feature an extra deep trough that accumulates liquid, reducing dead volumes and ensuring maximum reagent recovery.