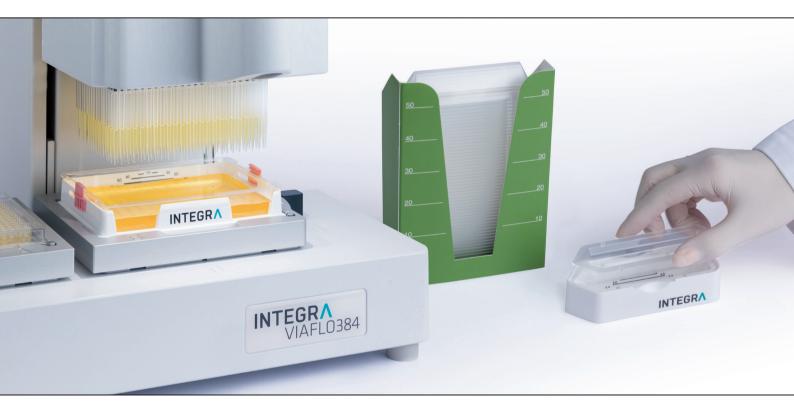

#### Reusable Reservoir Base

A sturdy, reusable base is included with every case of bulk or individually sealed reservoirs. The multichannel reservoir base is designed for standalone use, or with the VIAFLO ASSIST and ASSIST PLUS. The automation friendly reservoir base is for use with the VIAFLO 96 and VIAFLO 384, or any platform that uses a standardized labware footprint.

#### **Disposable Inserts**

Each reusable reservoir base securely holds disposable clear reservoir inserts during use. Reservoir inserts neatly nest inside one another, significantly reducing storage requirements. Plastic waste is also reduced by only replacing the insert and not an entire reservoir.

#### Latching Lid with Gasket

Both the 150 and 300 ml automation friendly reagent reservoir bases have latching lids. The lids incorporate a gasket which prevents spillage during transport, and evaporation during shortterm storage. Simply insert the reservoir into the base, secure the lid and slide the latches forward to lock the system. When lids are not being used, the latches can be left in the 'unlocked' position to allow easy insertion and removal of reservoirs.

#### **Dual Viewing Windows**

A clear line of sight to the bottom of the reagent reservoir is crucial to prevent crashing pipette tips. Dual viewing windows allow users to safely position tips whether 96, 384 or a single column of tips are being used.